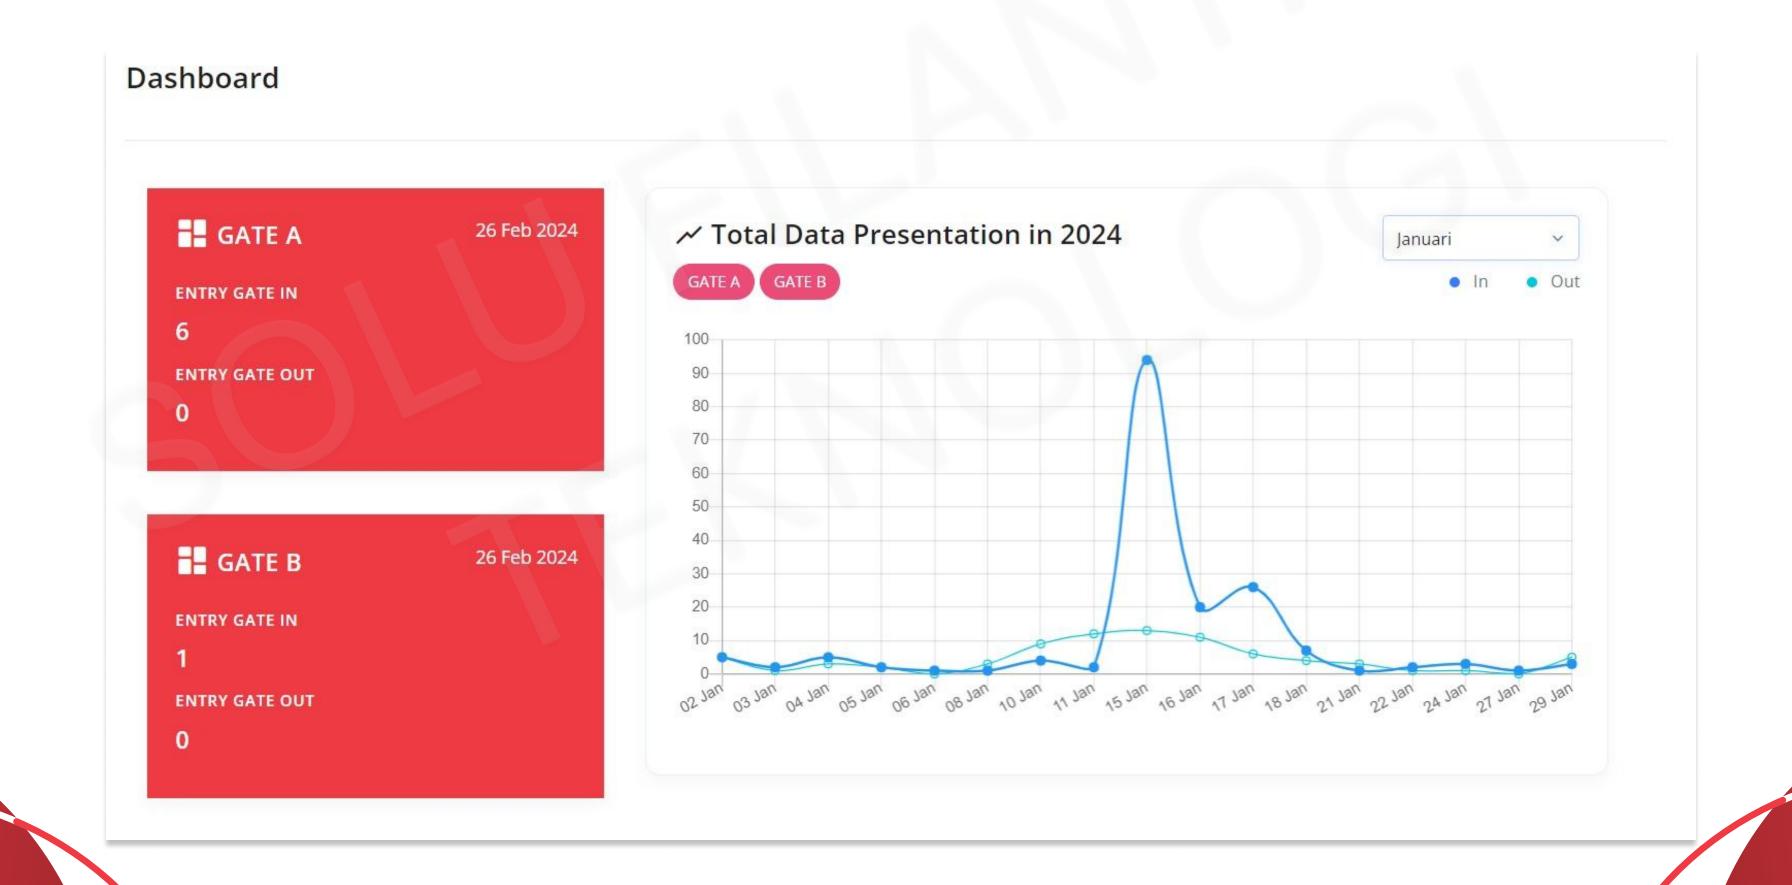

### DASHBOARD

The overview feature provides a clear visualization of traffic flow in and out, offering easily interpretable graphical representations. These visuals offer quick insights for decision-making analysis and provide a snapshot of the conditions at the turnstile gates.