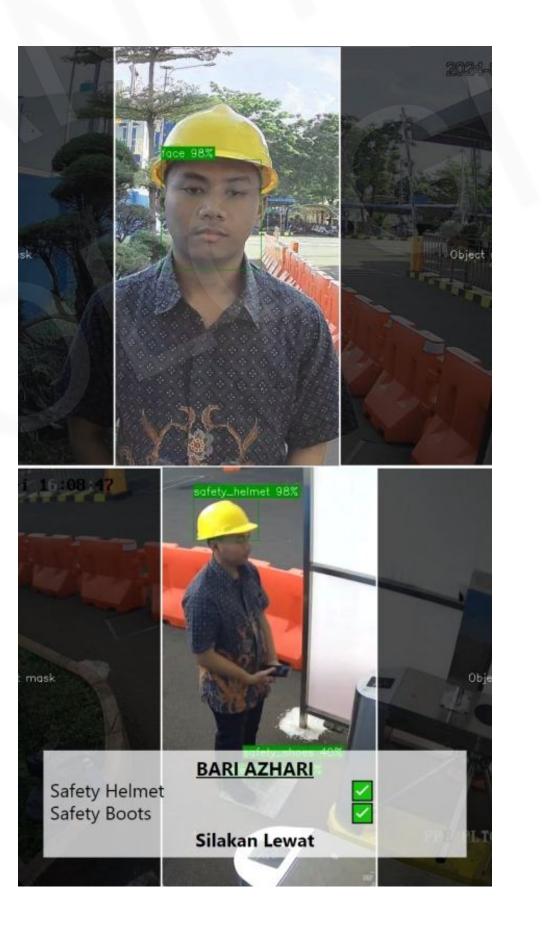

# SCAN

These capture is an example of how the system operates during the inspection of objects in front of the turnstile gate. The top camera detects personal protective equipment such as helmets and shoes. The bottom camera identifies registered faces, and if the face is not registered, the gate refuses to open.