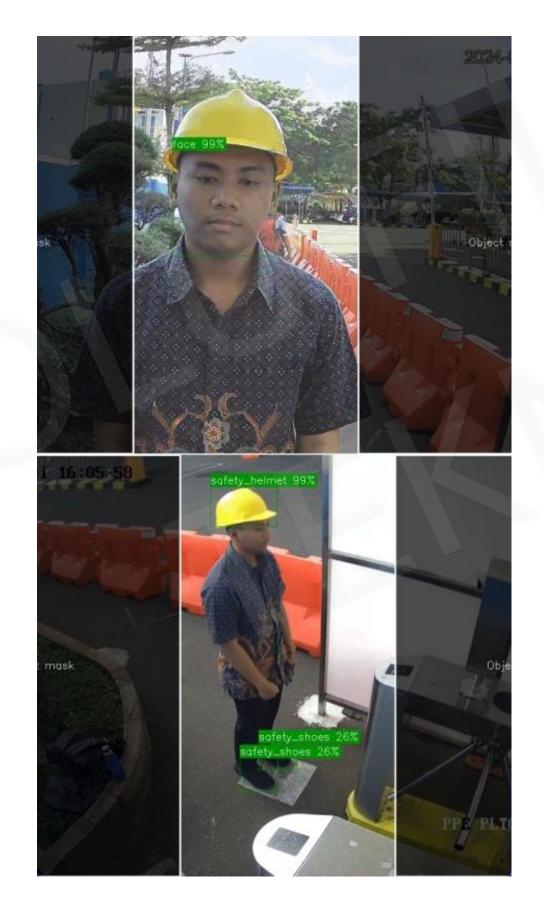

# SCAN

These capture is an example of how the system operates during the inspection of objects in front of the turnstile gate. The top camera detects personal protective equipment such as helmets and shoes. The bottom camera identifies registered faces, and if the face is not registered, the gate refuses to open.