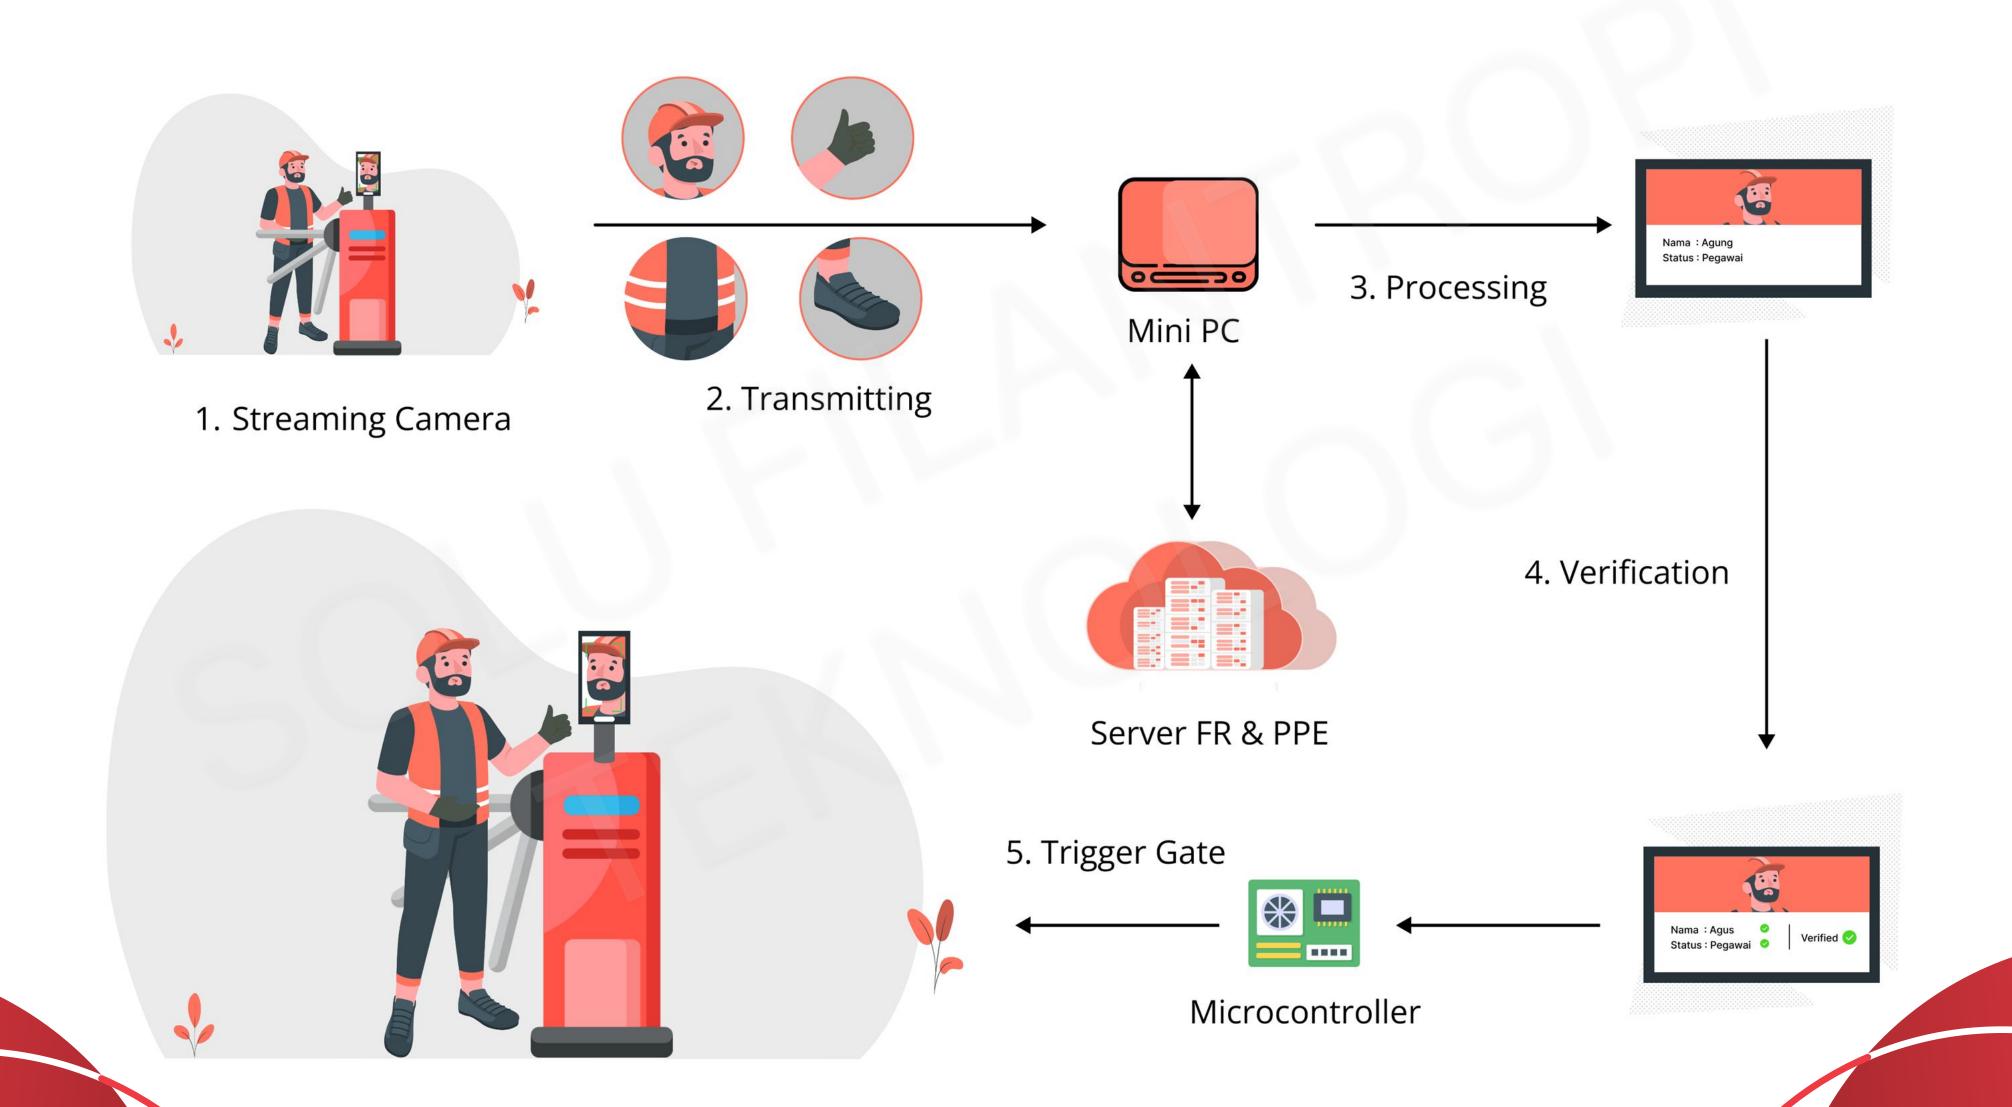

# PEON PPE DETECTION





### BACKGROUND



Manpower Cost



Infraction



**Historical Data** 



### WHY PION



### Safety Helmet, Boots, Glasses Using Al

PiON facilitates the seamless enforcement of safety protocols by utilizing Al to verify that individuals passing through the turnstile are equipped with safety helmets, boots, and glasses.



### Dashboard Management

The PiON backoffice system empowers administrators to effortlessly access data history and analytics, facilitating informed decision-making.



### System Integration

The PiON system seamlessly integrates with various access control solutions, including ZKTeco, Suprema, and others, providing enhanced versatility and compatibility for streamlined operations.



### FLOW PION



### COMPARISON

# **Not Using** Infraction Manpower Security

Time Consuming



### POTENTIAL INDUSTRY



Manufacture



Mining



Construction



Security



Danger Area

### DASHBOARD

The overview feature provides a clear visualization of traffic flow in and out, offering easily interpretable graphical representations. These visuals offer quick insights for decision-making analysis and provide a snapshot of the conditions at the turnstile gates.



### **DATA HISTORY**

The Data History feature enables you to extract transaction data for both successful and unsuccessful in-and-out movements at the turnstile gate. This includes stored facial data and captured snapshots for each entry attempt at the gate, providing comprehensive insights into gate activity.



# SCAN

These capture is a