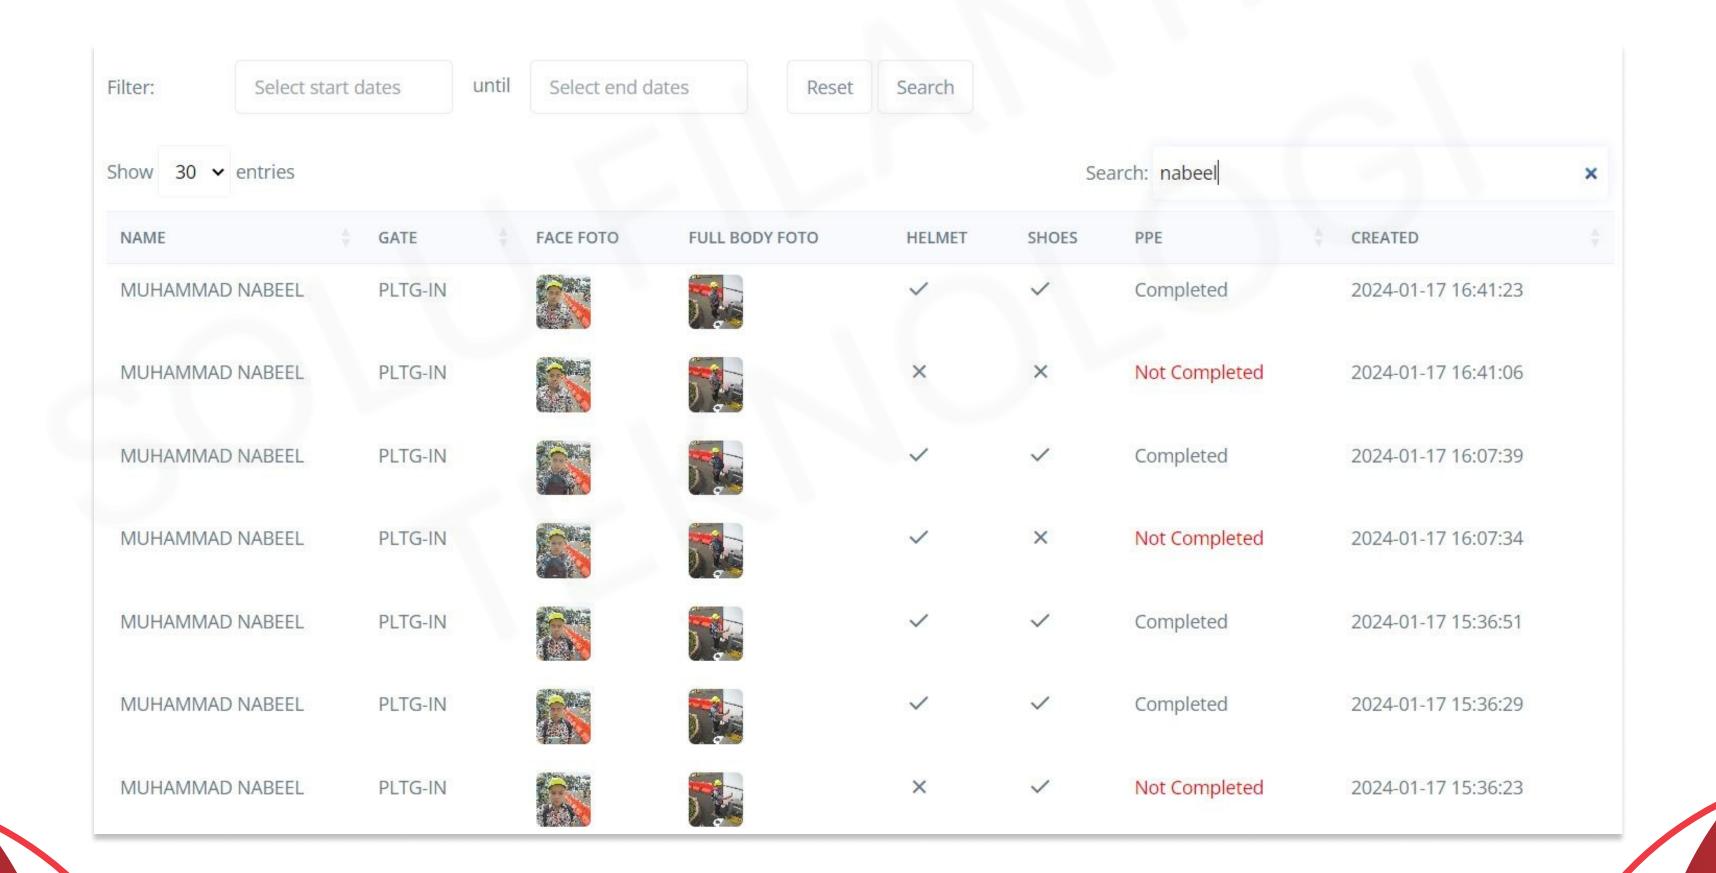

### **DATA HISTORY**

The Data History feature enables you to extract transaction data for both successful and unsuccessful in-and-out movements at the turnstile gate. This includes stored facial data and captured snapshots for each entry attempt at the gate, providing comprehensive insights into gate activity.