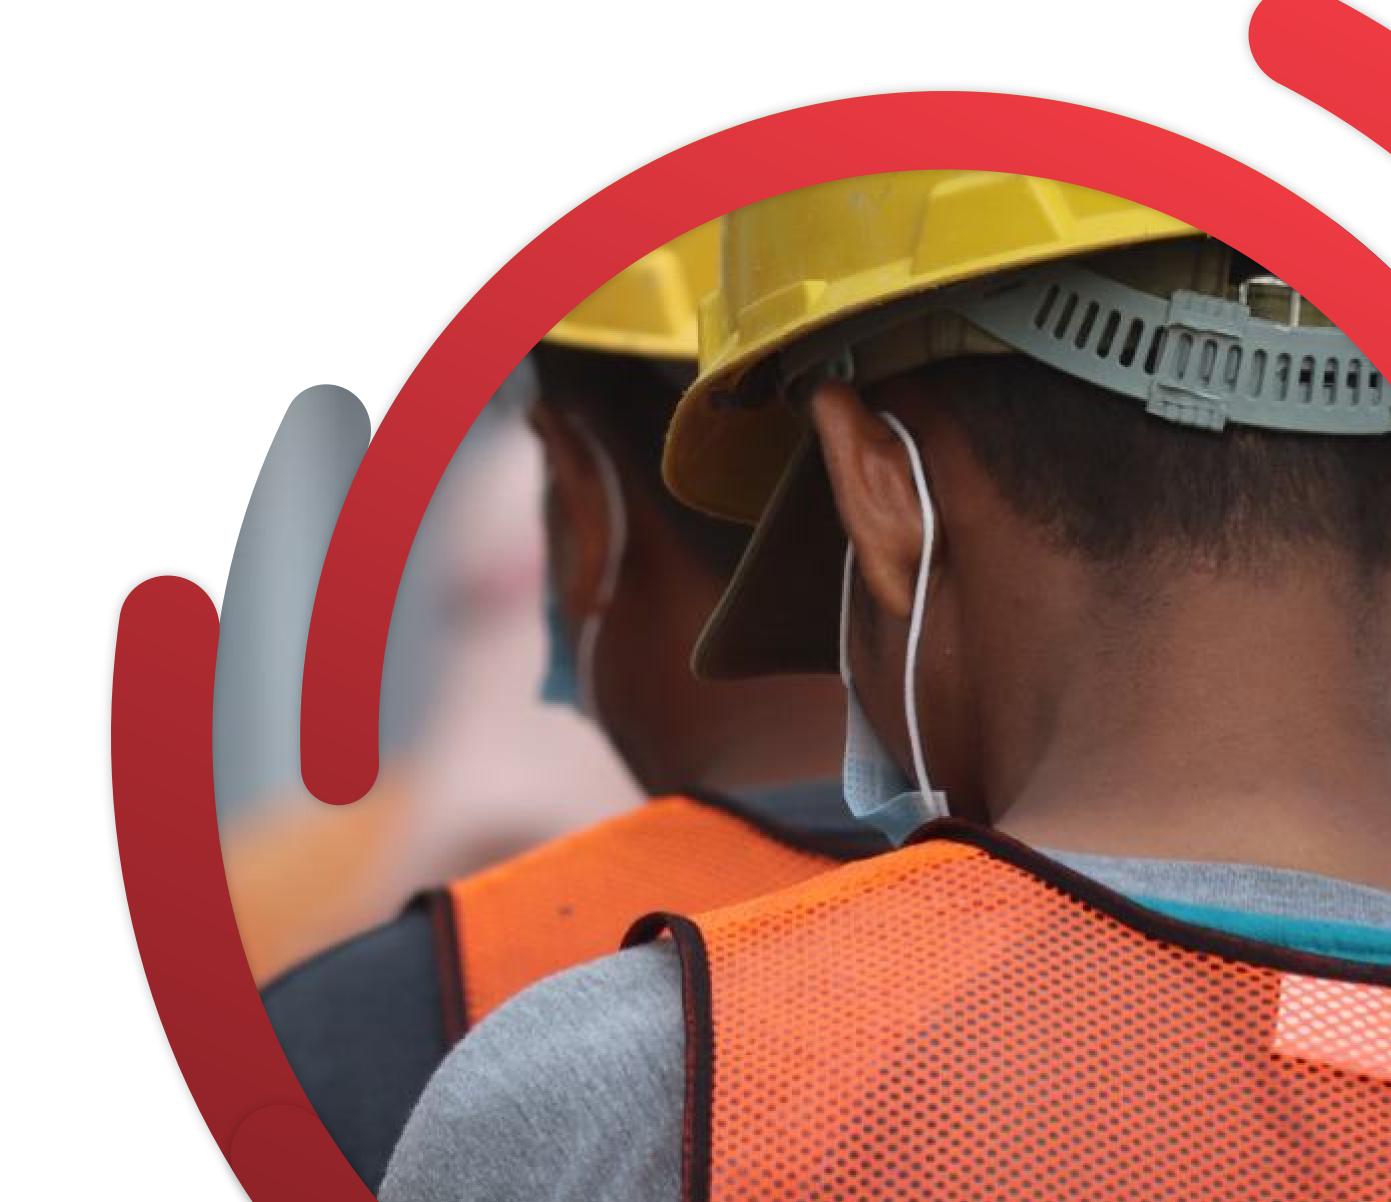

# SCAN

These capture is an example of how the system operates during the inspection of objects in front of the turnstile gate. The top camera detects personal protective equipment such as helmets and shoes. The bottom camera identifies registered faces, and if the face is not registered, the gate refuses to open.