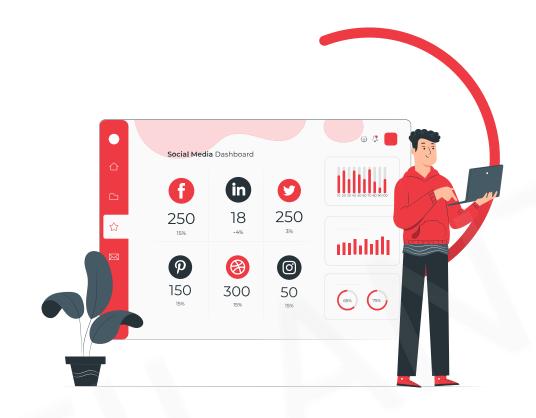

### DASHBOARD

The overview feature provides a clear visualization of traffic flow in and out, offering easily interpretable graphical representations. These visuals offer quick insights for decision-making analysis and provide a snapshot of the conditions at the turnstile gates.