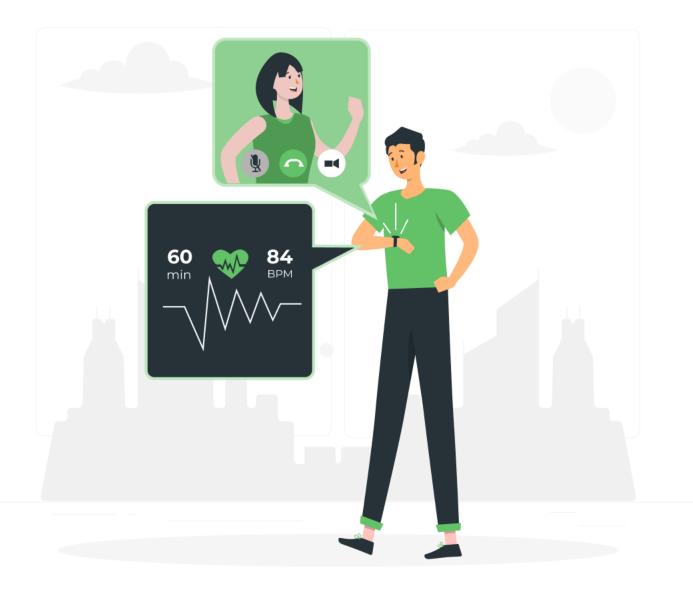

### **Highlighted Features:**

Heart rate monitoring, blood pressure and automatic fall detection. Health App Integration: Enables real-time health monitoring.

### How?

Automatic detection of falls or health changes.

Alert and quick response from health workers or family

Automatic message to the family & relatives mobile app