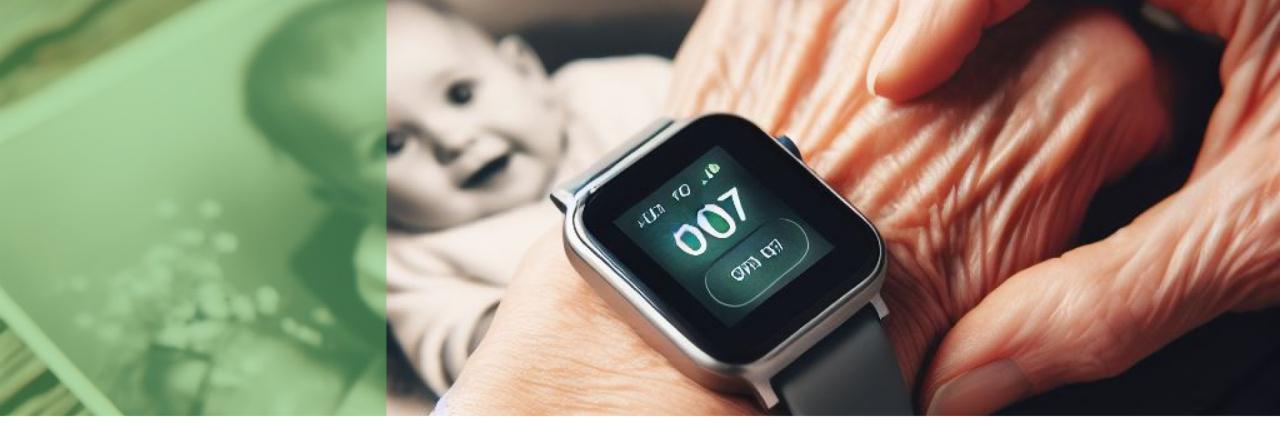

## LifeTrace

**Elderly SmartWatch:** A modern solution to meet health and safety needs.

### **Highlighted Features:**

Heart rate monitoring, blood pressure and automatic fall detection. Health App Integration: Enables real-time health monitoring.