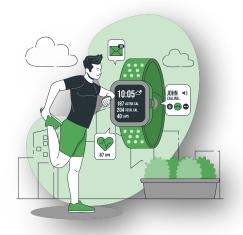

#### **1.** Continuous Health Monitoring:

Provides real-time health monitoring, including heart rate, enabling early detection of health problems.

LifeTrace

#### 2. Fall Detection and Fast response:

Automatically detects falls and provides rapid response, providing additional safety for enderly