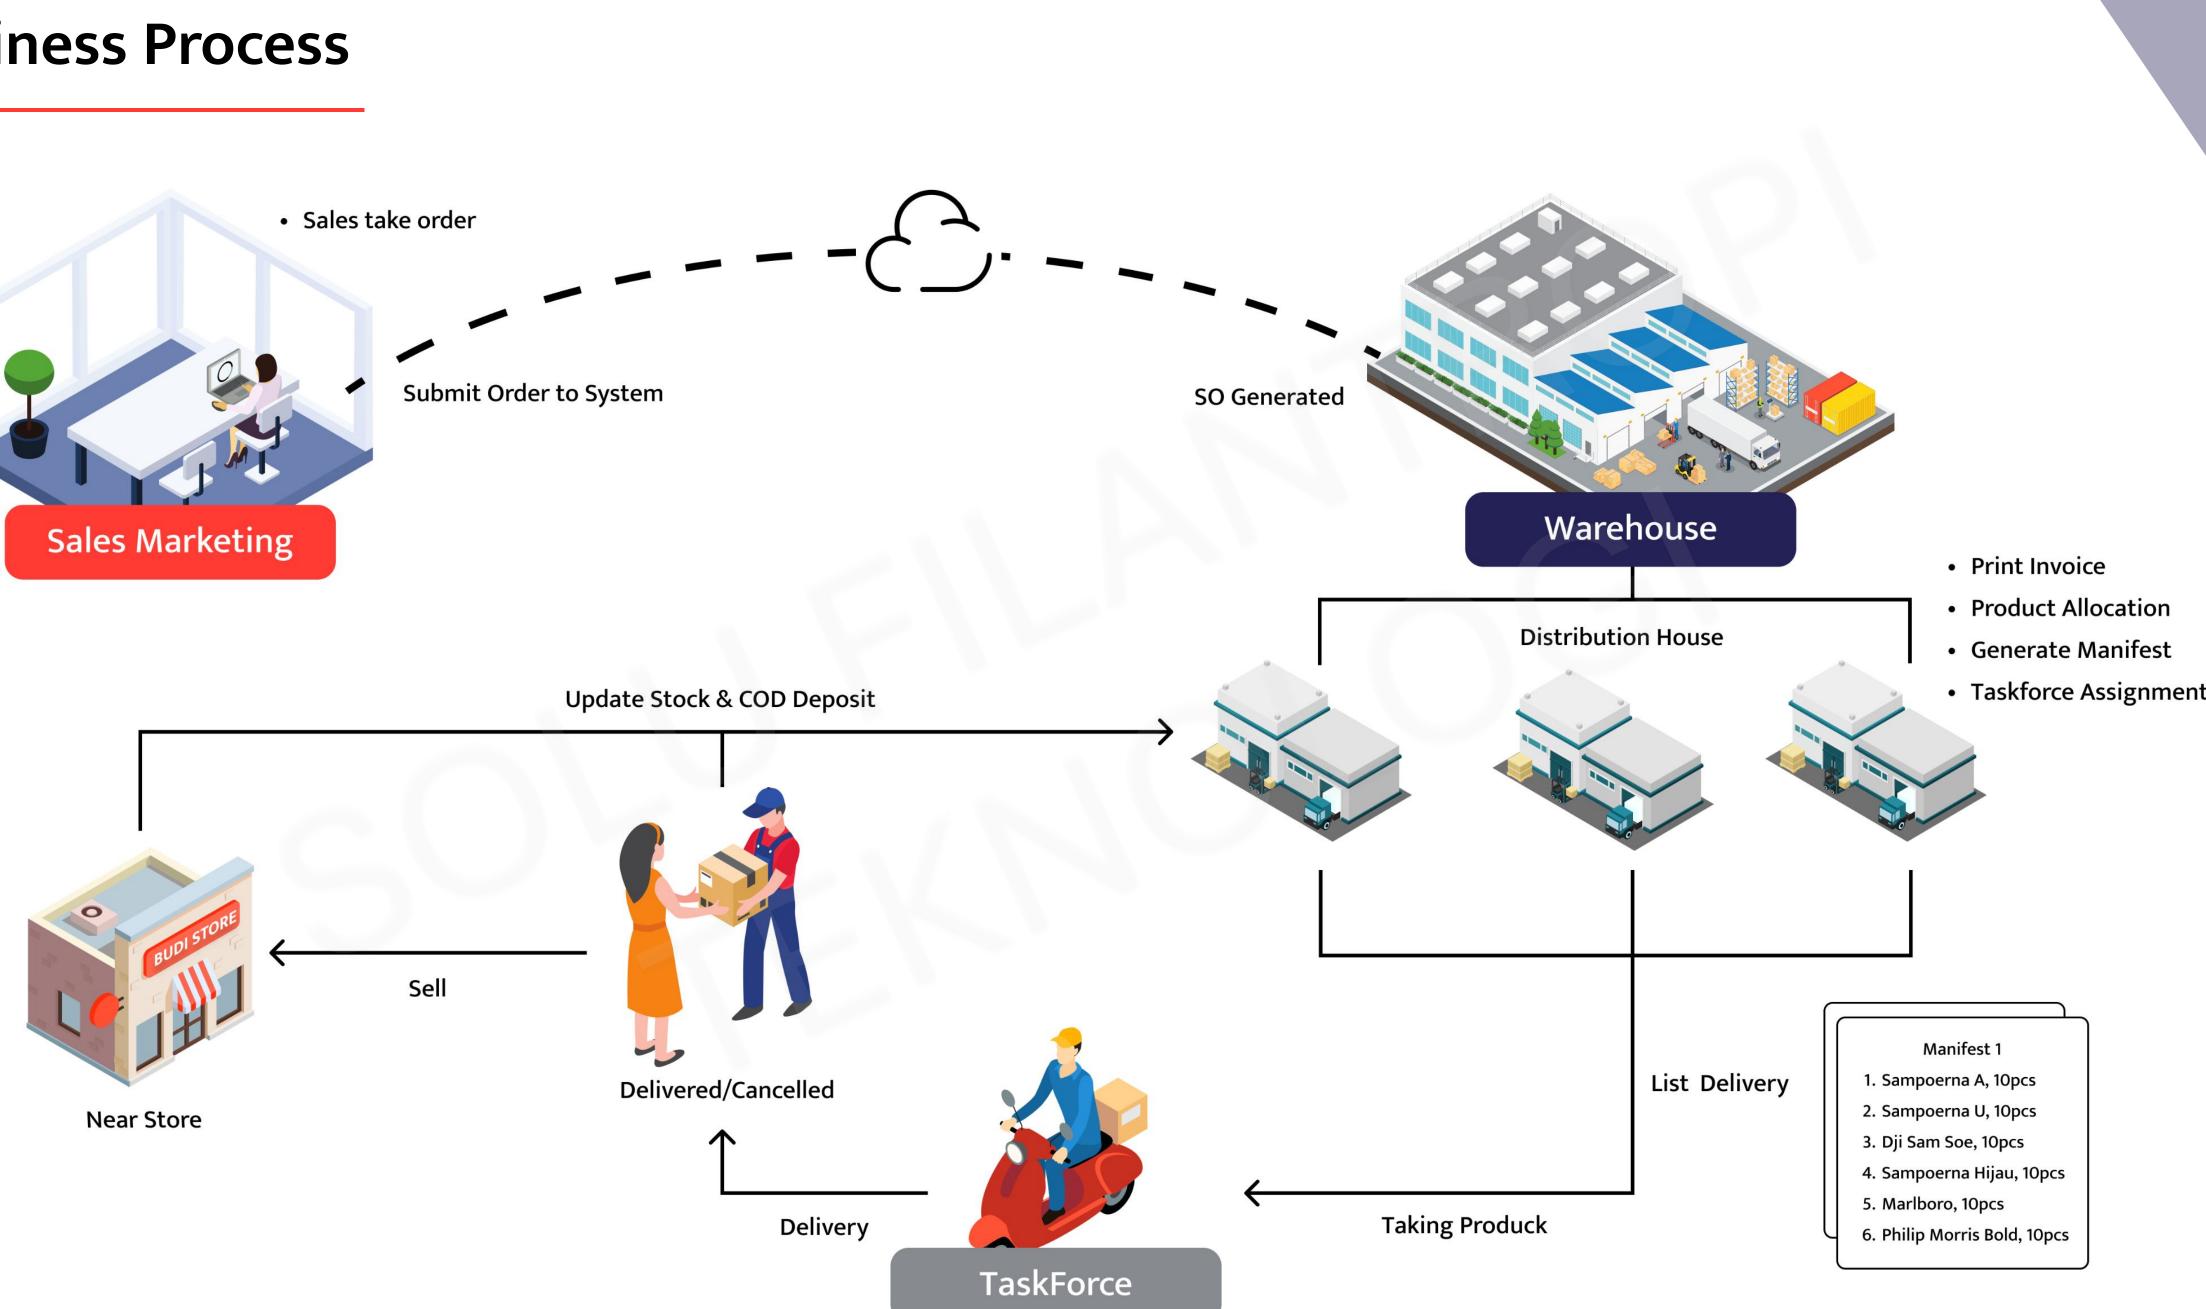

task forces with their respective areas to establish data restrictions.



#### SalesForce System

SalesForce sell products to nearby stores on the spot, outside of their scheduled delivery routes.



#### Benefit



#### **Realtime Delivery Control**

Management can effortlessly and promptly monitor realtime delivery progress through the delivery dashboard.



#### Data Analysis

Obtaining delivery data for strategic decisions becomes effortless and accessible to chief level of the company.



#### Performance

Calculating and determining the delivery performance of taskforce and region becomes easier, faster, and practical.



#### Customizable

Business processes are customizable to meet the specific requirements and can be integrated to existing system.



#### **Business Process**







## **Real Time Tracking Driver**



Every courier movement can be tracked, and delivery logs are securely stored within the system.

8





#### SalesForce System



Leveraging the SalesForce feature, sales teams can broaden their market reach to outlets beyond existing customer. This expansion boosts the outlet database and drives increased revenue.



#### Data Analysis



Delivery data are displayed on the dashboard, providing valuable insights for strategic decision-making.

Week 12

· · · —

Top Ten Product

| lop lentrees |              |                         | Total        |  |  |
|--------------|--------------|-------------------------|--------------|--|--|
|              | Product Code | Product Name            | 8561         |  |  |
| # Brand      | AQUA000001   | Aqua Tan