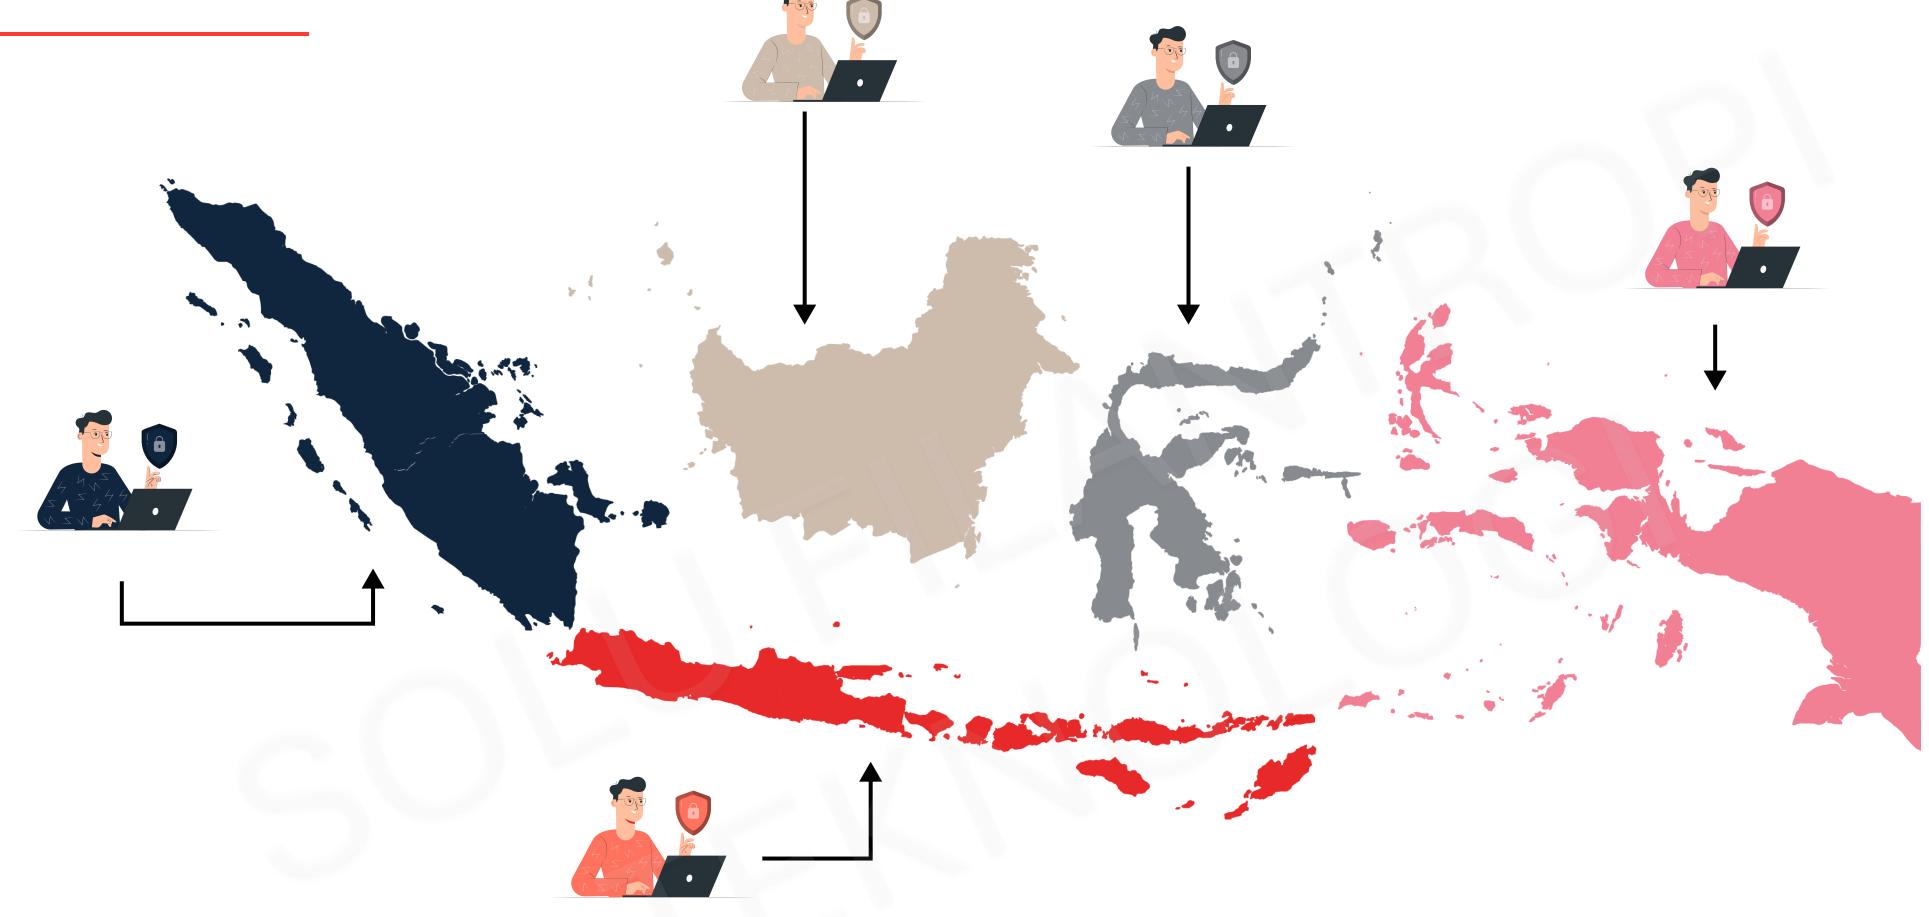

#### **Data Restriction**

System displays filtered data that is following with hierarchical mapping, aligning to each level of authority and their specific areas.