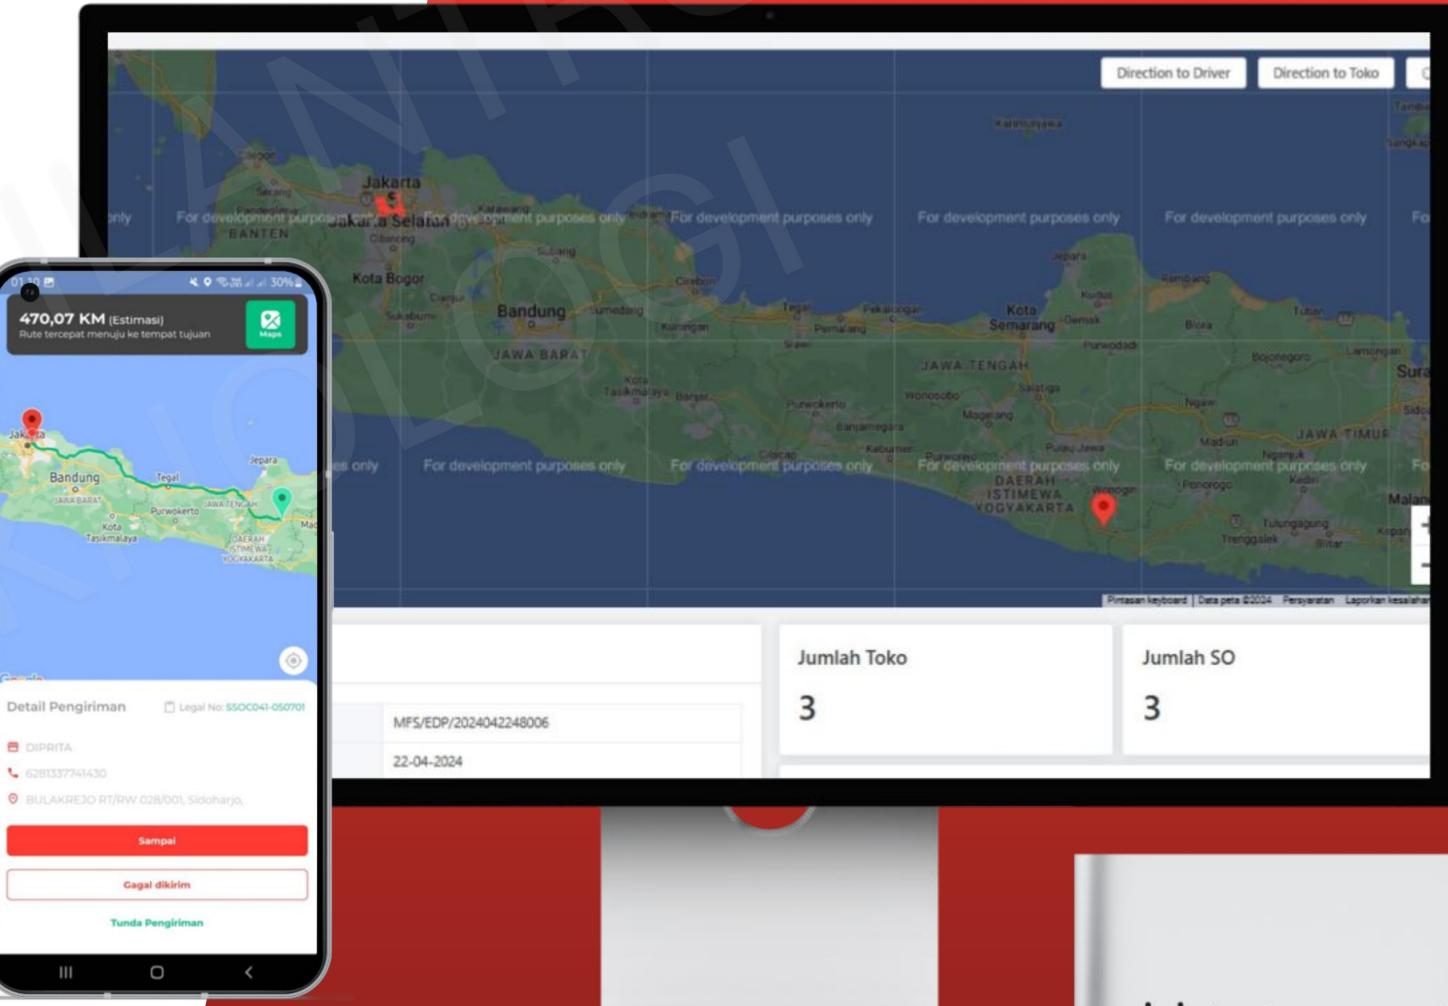

## **Real Time Tracking Driver**

Every courier movement can be tracked, and delivery logs are securely stored within the system.

8

#### **Delivery Visibilities**

Management encounters difficulties in monitoring of ongoing shipments. It's not possible to track drivers' current deliveries in real-time without system.