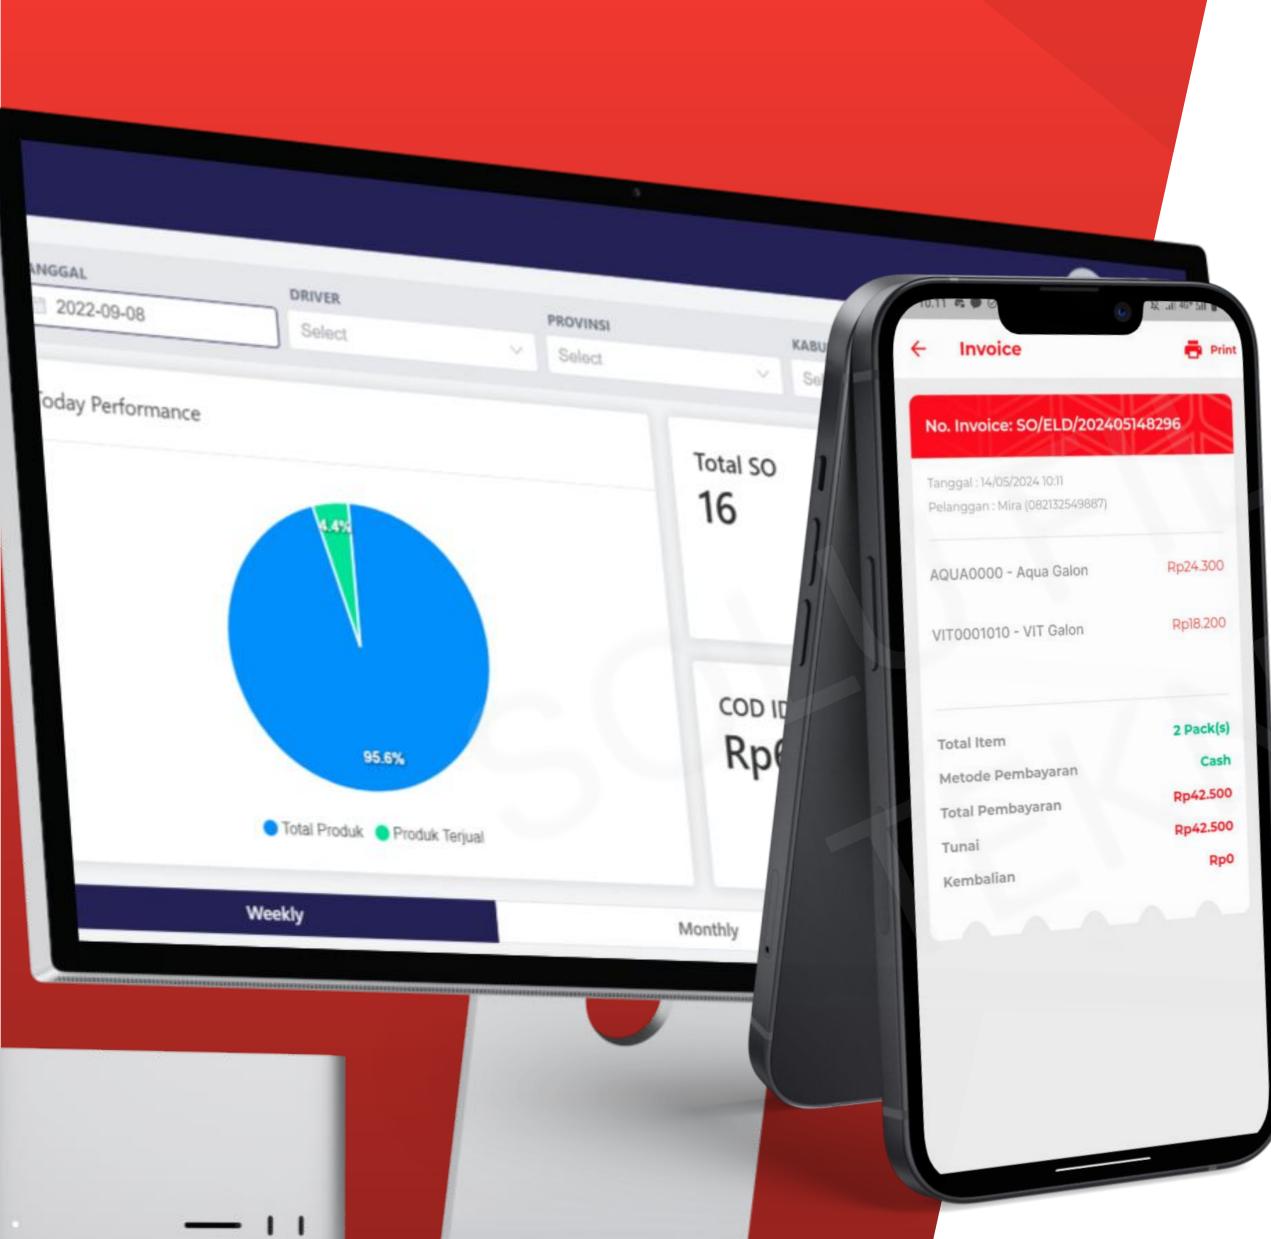

#### Data Analysis

Delivery data are displayed on the dashboard, providing valuable insights for strategic decision-making.

Week 12

· · · —

Top Ten Product

| lop lentrees |              |                         | Total        |  |  |
|--------------|--------------|-------------------------|--------------|--|--|
|              | Product Code | Product Name            | 8561         |  |  |
| # Brand      | AQUA000001   | Aqua Tanggung 600ml     | 71.25        |  |  |
| 1 AQUA       | VIT00000001  | Vit Tanggung 600ml      | 7125         |  |  |
| 2 VIT        |              | Tango Kaleng            | 5641         |  |  |
| 3 TANGO      | TANG987298   | Nissin Waffer Kaleng    | 4839         |  |  |
| 4 NISSIN     | NISS8738454  | Indomie Goreng Original | 4656         |  |  |
| 5 INDOMIE    | IND00023453  |                         | 3622<br>3385 |  |  |
| 6 SEDAAP     | SED98234234  | Mie Sedaap Kari Ayam    |              |  |  |
| 7 AQUA       | AQUA000002   | Aqua Besar 1,5 L        |              |  |  |
| AQUA         | AQUA000003   | Aqua Galon 19 L         | 3385         |  |  |
| INDOMILK     | INDOMILK001  | Indomilk Susu Putih     | 3347         |  |  |

#### **Data Performance**

Viewing taskforce delivery performance is effortless and it's no longer a pain point.