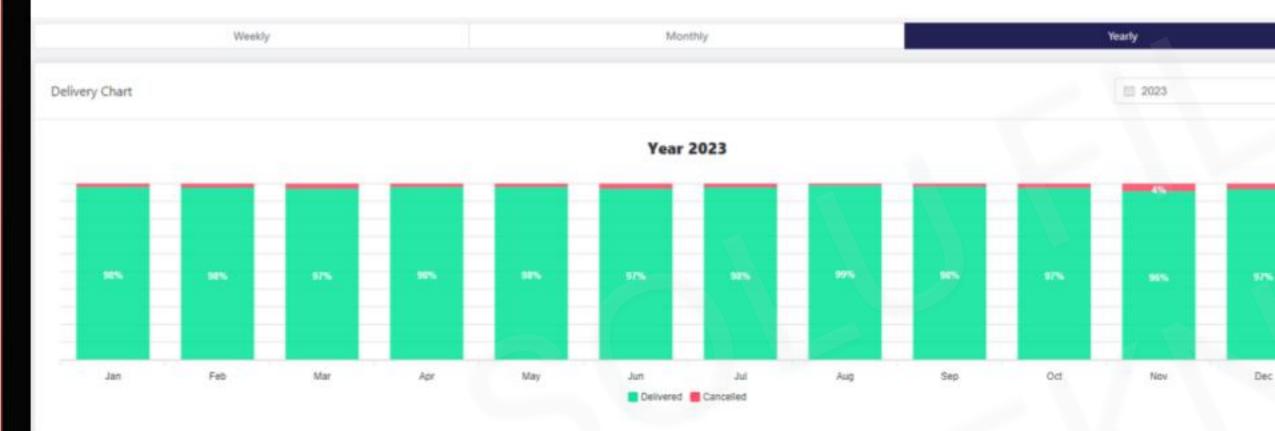

#### Data Analysis

Delivery data are displayed on the dashboard, providing valuable insights for strategic decision-making.

Week 12

· · · —

Top Ten Product

| lop lentrees |              |                         | Total        |  |  |
|--------------|--------------|-------------------------|--------------|--|--|
|              | Product Code | Product Name            | 8561         |  |  |
| # Brand      | AQUA000001   | Aqua Tanggung 600ml     | 71.25        |  |  |
| 1 AQUA       | VIT00000001  | Vit Tanggung 600ml      | 7125         |  |  |
| 2 VIT        |              | Tango Kaleng            | 5641         |  |  |
| 3 TANGO      | TANG987298   | Nissin Waffer Kaleng    | 4839         |  |  |
| 4 NISSIN     | NISS8738454  | Indomie Goreng Original | 4656         |  |  |
| 5 INDOMIE    | IND00023453  |                         | 3622<br>3385 |  |  |
| 6 SEDAAP     | SED98234234  | Mie Sedaap Kari Ayam    |              |  |  |
| 7 AQUA       | AQUA000002   | Aqua Besar 1,5 L        |              |  |  |
| AQUA         | AQUA000003   | Aqua Galon 19 L         | 3385         |  |  |
| INDOMILK     | INDOMILK001  | Indomilk Susu Putih     | 3347         |  |  |

...

#### **Data Performance**

Viewing taskforce delivery performance is effortless and it's no longer a pain point.