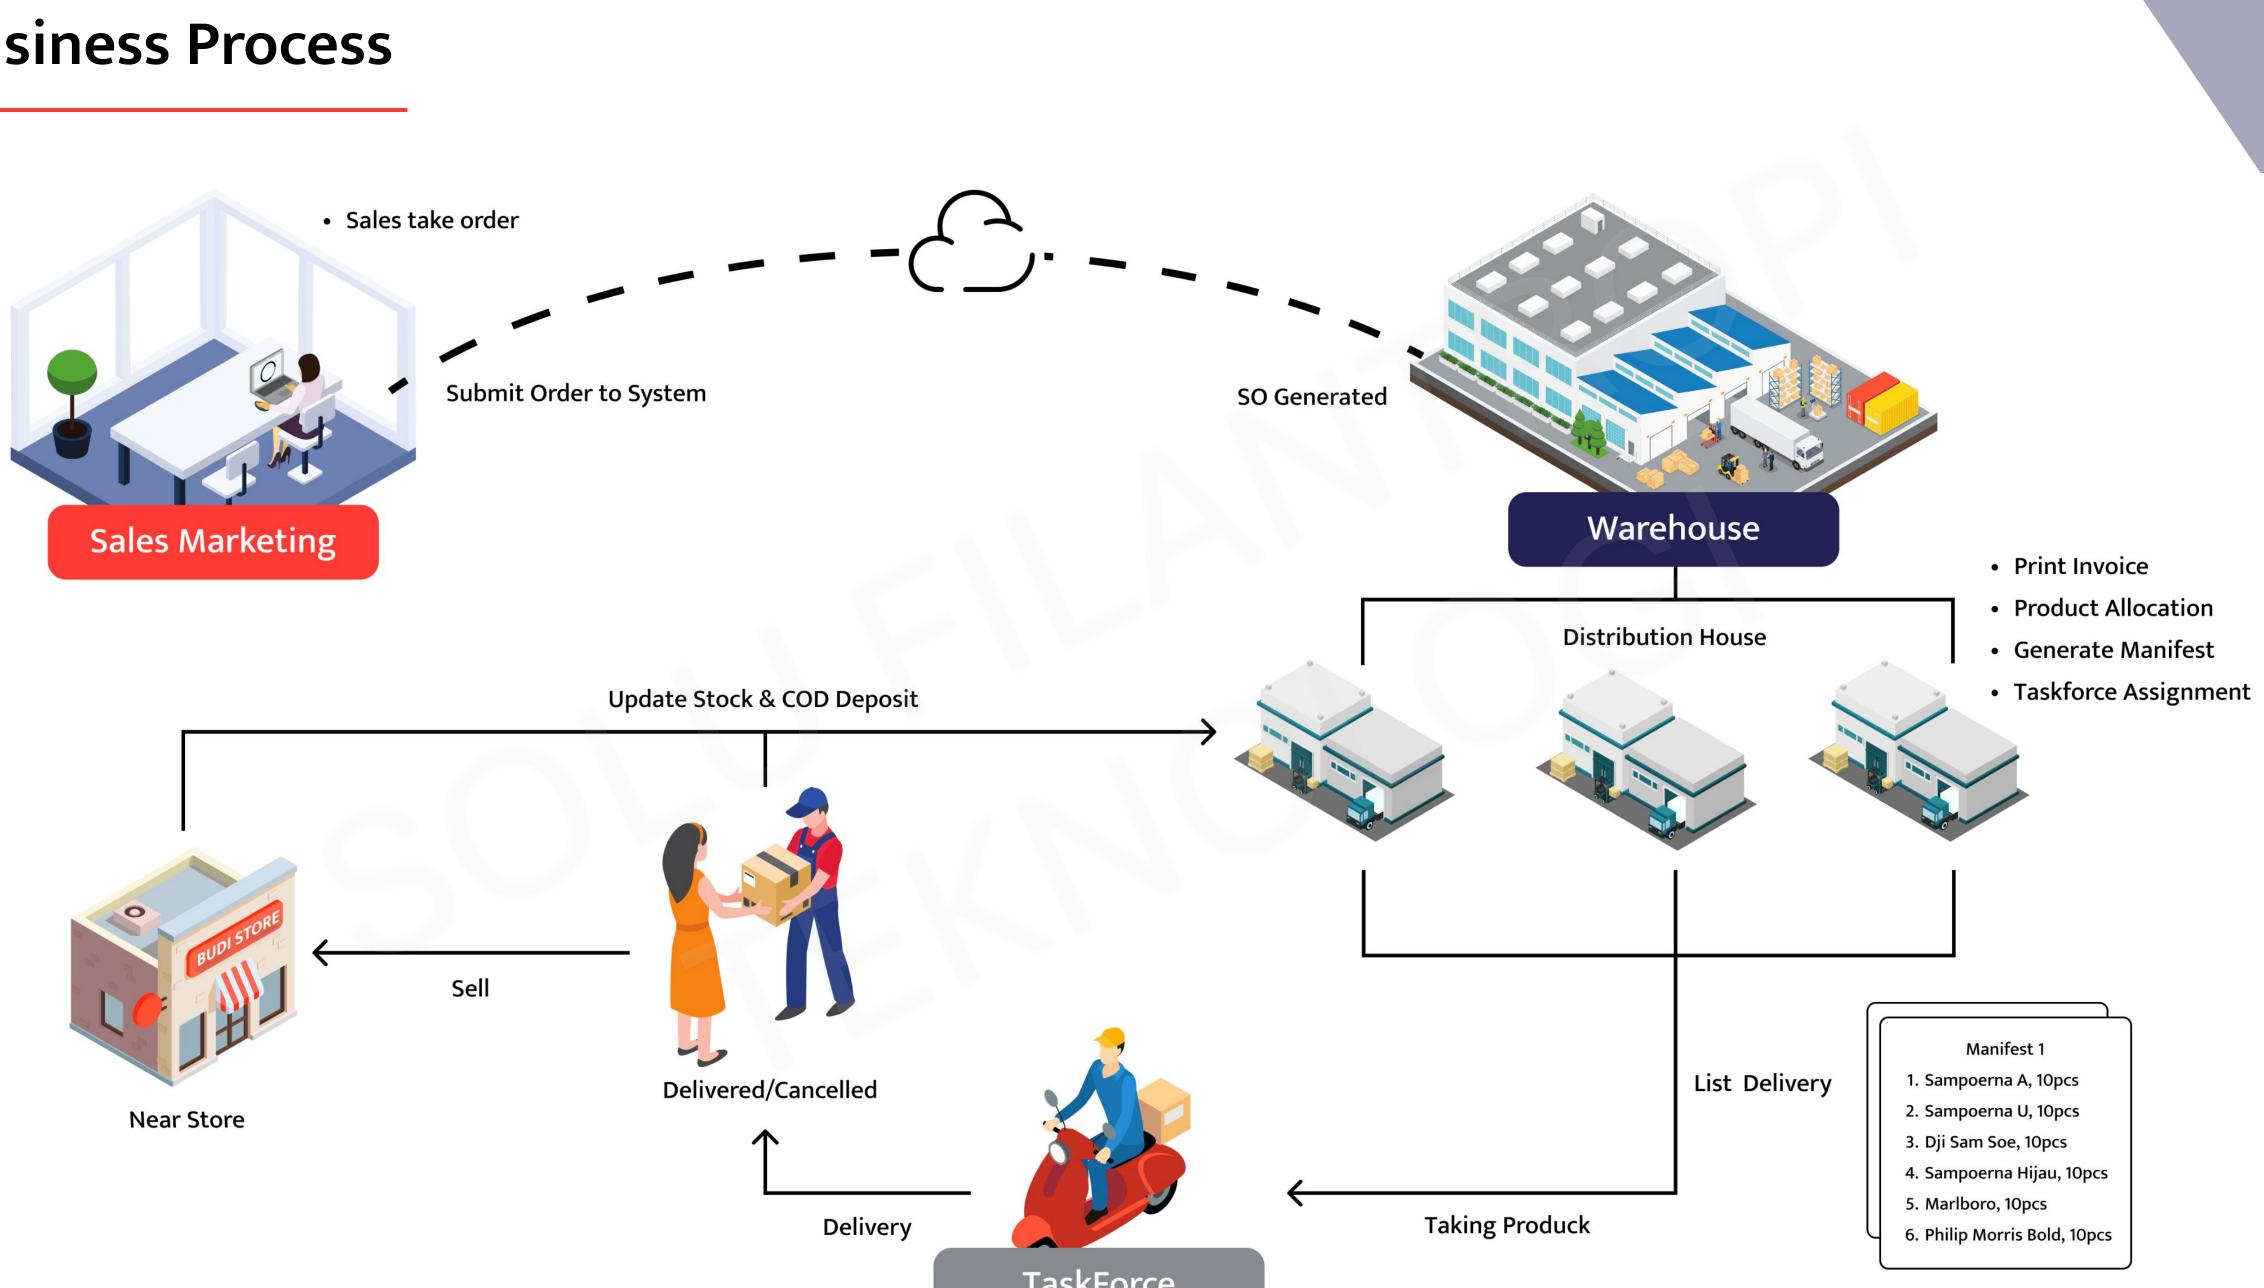

g task forces with their respective areas to establish data restrictions.



#### SalesForce System

SalesForce sell products to nearby stores on the spot, outside of their scheduled delivery routes.



#### Benefit



#### **Realtime Delivery Control**

Management can effortlessly and promptly monitor realtime delivery progress through the delivery dashboard.



#### Data Analysis

Obtaining delivery data for strategic decisions becomes effortless and accessible to chief level of the company.



#### Performance

Calculating and determining the delivery performance of taskforce and region becomes easier, faster, and practical.



#### Customizable

Business processes are customizable to meet the specific requirements and can be integrated to existing system.



#### **Business Process**







## **Real Time Tracking Driver**



Every courier movement can be tracked, and delivery logs are securely stored within the system.

8





#### SalesForce System



Leveraging the SalesForce feature, sales teams can broaden their market reach to outlets beyond existing customer. This expansion boosts the outlet database and drives increased revenue.



#### Data Analysis



Delivery data are displayed on the dashboard, providing valuable insights for strategic decision-making.

Week 12

· · · —

Top Ten Product

| lop lentrees |              |                         | Total        |  |  |
|--------------|--------------|-------------------------|--------------|--|--|
|              | Product Code | Product Name            | 8561         |  |  |
| # Brand      | AQUA000001   | Aqua T